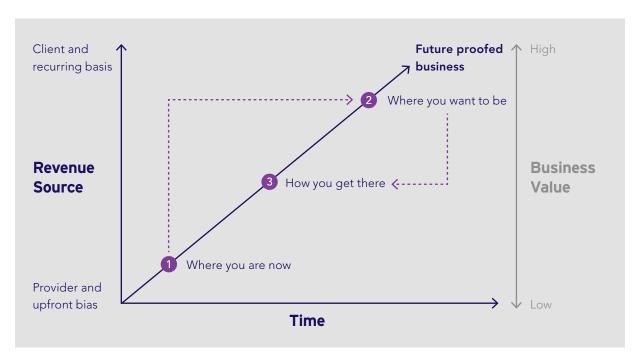

### The Planning Process.

| 1. Current situation: where you are now |  |            |  |  |
|-----------------------------------------|--|------------|--|--|
| Revenue breakdown                       |  | % of total |  |  |
| Total revenue                           |  |            |  |  |
| Provider/commission based               |  |            |  |  |
| Client based (adviser charged)          |  |            |  |  |
| Initial (non-recurring)                 |  |            |  |  |
| Recurring                               |  |            |  |  |
| Estimated Assets under Advice ("AuA"):  |  |            |  |  |
| Investment                              |  |            |  |  |
| Pensions                                |  |            |  |  |
| Total                                   |  |            |  |  |
| AuA on TP Wealth Platform               |  |            |  |  |
| Clients on database                     |  |            |  |  |
| Total clients                           |  |            |  |  |
| Clients with policies/plans             |  |            |  |  |

| 2. Future situation: where do you want to be, and by when |  |            |  |  |  |
|-----------------------------------------------------------|--|------------|--|--|--|
| Revenue breakdown                                         |  | % of total |  |  |  |
| Total revenue                                             |  |            |  |  |  |
| Provider/commission based                                 |  |            |  |  |  |
| Client based (adviser charged)                            |  |            |  |  |  |
| Initial (non-recurring)                                   |  |            |  |  |  |
| Recurring                                                 |  |            |  |  |  |
| Estimated Assets under Advice ("AuA"):                    |  |            |  |  |  |
| Investment                                                |  |            |  |  |  |
| Pensions                                                  |  |            |  |  |  |
| Total                                                     |  |            |  |  |  |
| AuA on TP Wealth Platform                                 |  |            |  |  |  |
| Clients on database                                       |  |            |  |  |  |
| Total clients                                             |  |            |  |  |  |
| Clients with policies/plans                               |  |            |  |  |  |

### Plot The Future.

| 3. Business Transition Plan: How to get there                                                          |
|--------------------------------------------------------------------------------------------------------|
| Principles:                                                                                            |
| Always work to your vision statement                                                                   |
| 2. Determine the business average hourly rate                                                          |
| 3. Use adviser charging on all business transactions                                                   |
| 4. Place all new business on the Wealth Platform wherever possible                                     |
| 5. Analyse and segment existing client base for opportunities to add value to clients and the business |
| 6. Work in partnership with the consultant to achieve the business goals                               |
| Strategy:                                                                                              |
|                                                                                                        |
|                                                                                                        |
|                                                                                                        |
|                                                                                                        |
|                                                                                                        |
|                                                                                                        |
|                                                                                                        |
|                                                                                                        |
|                                                                                                        |
|                                                                                                        |
|                                                                                                        |
|                                                                                                        |
|                                                                                                        |
|                                                                                                        |
|                                                                                                        |
|                                                                                                        |
|                                                                                                        |
|                                                                                                        |
|                                                                                                        |
|                                                                                                        |