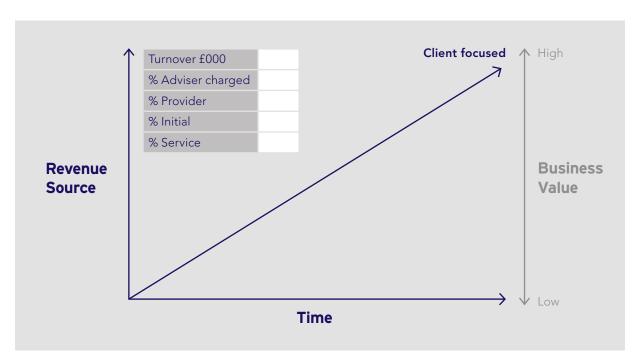

### The Planning Process.

| 1. Current situation: where you are now |  |            |  |  |
|-----------------------------------------|--|------------|--|--|
| Revenue breakdown                       |  | % of total |  |  |
| Total revenue                           |  |            |  |  |
| Provider/commission based               |  |            |  |  |
| Client based (adviser charged)          |  |            |  |  |
| Initial (non-recurring)                 |  |            |  |  |
| Recurring                               |  |            |  |  |
| Estimated Assets under Advice ("AuA"):  |  |            |  |  |
| Investment                              |  |            |  |  |
| Pensions                                |  |            |  |  |
| Total                                   |  |            |  |  |
| AuA on TP Wealth Platform               |  |            |  |  |
| Clients on database                     |  |            |  |  |
| Total clients                           |  |            |  |  |
| Clients with policies/plans             |  |            |  |  |

| 2. Future situation: where do you want to be, and by when |  |            |  |  |  |
|-----------------------------------------------------------|--|------------|--|--|--|
| Revenue breakdown                                         |  | % of total |  |  |  |
| Total revenue                                             |  |            |  |  |  |
| Provider/commission based                                 |  |            |  |  |  |
| Client based (adviser charged)                            |  |            |  |  |  |
| Initial (non-recurring)                                   |  |            |  |  |  |
| Recurring                                                 |  |            |  |  |  |
| Estimated Assets under Advice ("AuA"):                    |  |            |  |  |  |
| Investment                                                |  |            |  |  |  |
| Pensions                                                  |  |            |  |  |  |
| Total                                                     |  |            |  |  |  |
| AuA on TP Wealth Platform                                 |  |            |  |  |  |
| Clients on database                                       |  |            |  |  |  |
| Total clients                                             |  |            |  |  |  |
| Clients with policies/plans                               |  |            |  |  |  |